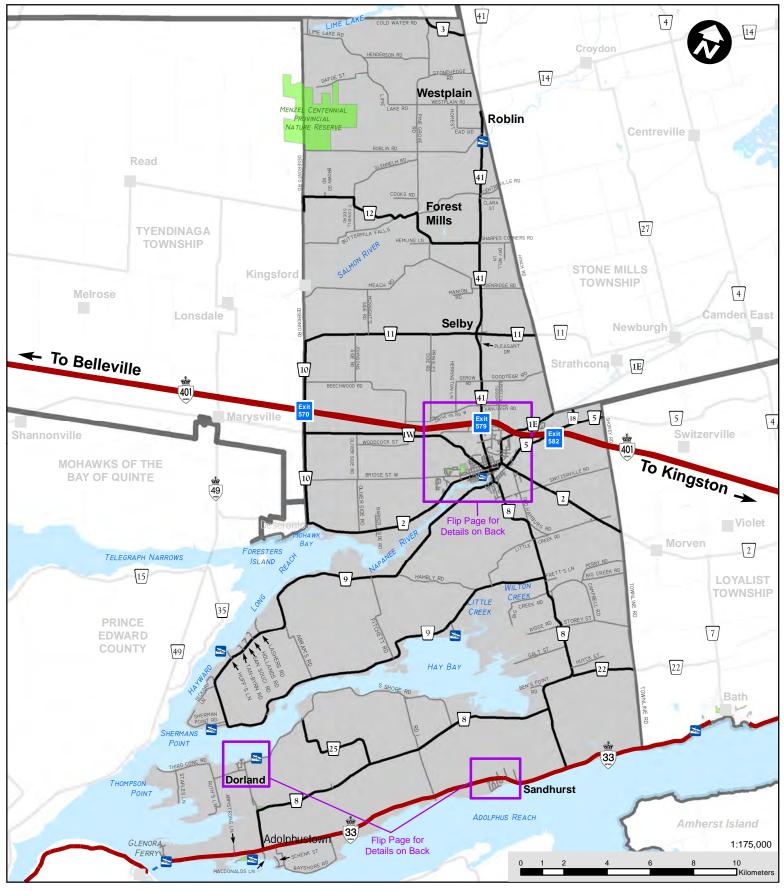

## Town of Greater Napanee Greater Napanee

Note: Due to map size limitations, not all roads have been displayed and

Note: Due to map size limitations, not all roads have been displayed and not all roads are labelled. Contact the County of Lennox and Addington I.T. Services to obtain additional maps.

Note: Due to map size limitations, not all roads have been displayed and not all roads are labelled. Contact the County of Lennox and Addington LT. Services to obtain additional maps. This product is for informational purposes only and may not have been prepared for, or be suitable for legal, engineering, or surveying purposes. The County of Lennox & Addington disclaims all responsibility for omissions, errors, or any inaccuracies in this publication. Produced by the County of Lennox & Addington with data supplied

under License by Members of the Onrario GeoSpatial Dara Exchange (OGDE). INCLUDES MATERIAL ©2017 OF THE QUEEN'S PRINTER FOR ONTARIO. ALL RIGHTS RESERVED. NO UNAUTHORIZED REPRODUCTION. Produced: 6/3/2017