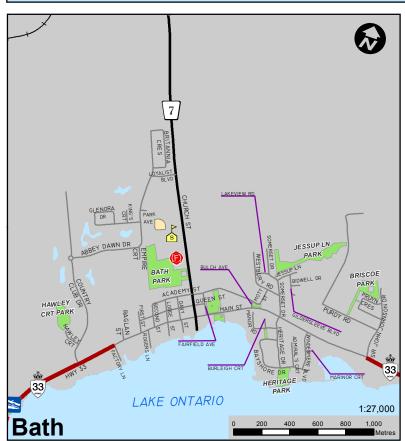

Note: Due to map size limitations, not all roads have been displayed and not all roads are labelled. Contact the County of Lennox and Addington I.T. Services to obtain additional maps. This product is for informational purposes only and may not have been prepared for, or be suitable for legal, engineering, or surveying purposes. The County of Lennox & Addington disclaims all responsibility for omissions, errors, or any inaccuracies in this publication. Produced by the County of Lennox & Addington with data supplied under License by Members of the Ontario GeoSpatial Data Exchange (OCDE). INCLUDES MATERIAL ©2017 OF THE QUEEN'S PRINTER FOR ONTARIO. ALL RIGHTS RESERVED. NO UNAUTHORIZED REPRODUCTION. Produced: 6/30/2017