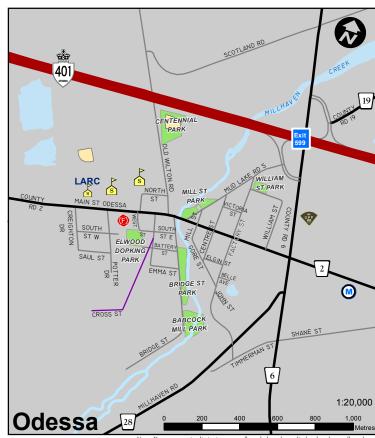

Note: Due to map size limitations, not all roads have been displayed and not all roads are labelled. Contact the County of Lennox and Addington I.T. Services to obtain additional maps. This product is for informational purposes only and may not have been prepared for, or be suitable for legal, engineering, or surveying purposes. The County of Lennox & Addington disclaims all responsibility for omissions, errors, or any inaccuracies in this publication. Produced by the County of Lennox & Addington with data supplied under License by Members of the Ontario GeoSpatial Data Exchange (OCDE). INCLUDES MATERIAL ©2017 OF THE QUEEN'S PRINTER FOR ONTARIO. ALL RIGHTS RESERVED. NO UNAUTHORIZED REPRODUCTION. Produced: 6/30/2017