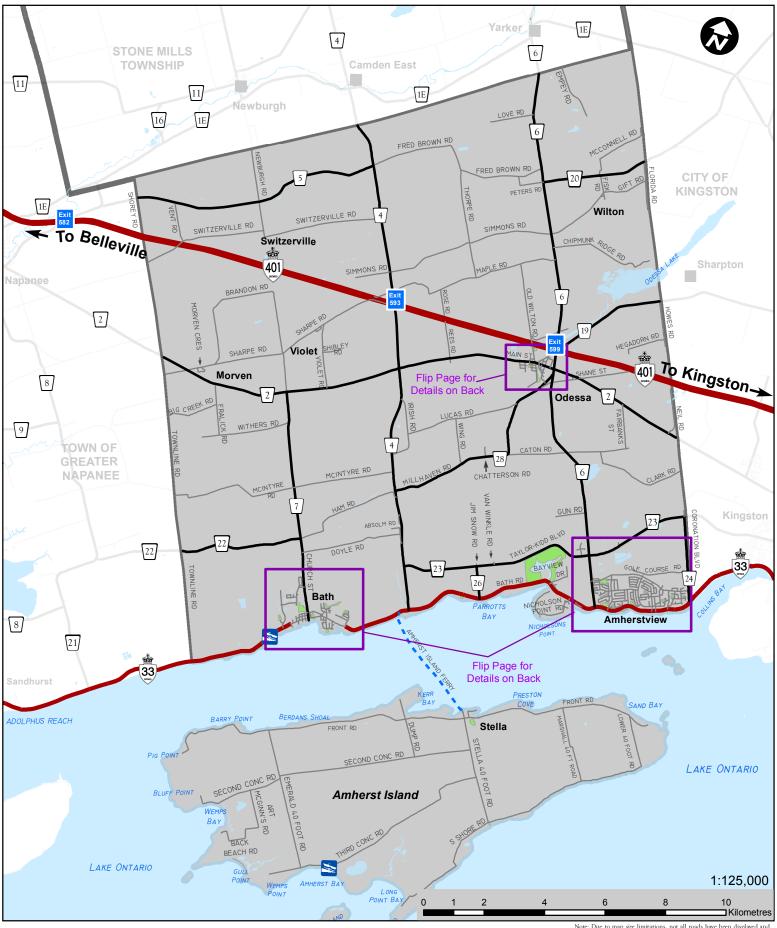

Note: Due to map size limitations, not all roads have been displayed and not all roads are labelled. Contact the County of Lennox and Addington I.T. Services to obtain additional maps.

IT. Services to obtain additional maps.

This product is for informational purposes only and may not have been prepared for, or be suitable for legal, engineering, or surveying purposes. The County of Lennox & Addington disclaims all responsibility for omissions, errors, or any inaccuracies in this publication.

Produced by the County of Lennox & Addington with data supplied under License by Members of the Ontario GeoSpatial Data Exchange (GODE). RICULIDES MATERIAL ©2017 OF THE QUEENS PRINTER FOR ONTARIO. ALL RIGHTS RESERVED. NO UNAUTHORIZED REPRODUCTION. Produced: 6/30/2017