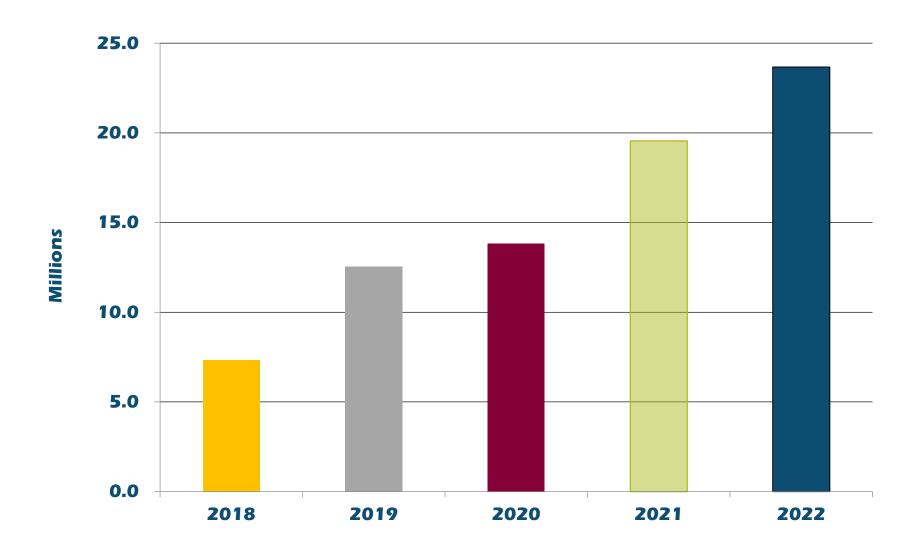

# 2022 Financial Statements and Trends

# **Revenues by Type**

#### **Total Revenues \$93.1 MILLION**





# **Expenses by Type**

Lennox & Addington

#### **Total Expenses \$82.8 MILLION**



## **Expenses by Service**

Lennox & Addington

#### **Total Expenses \$82.8 MILLION**



### **Net Financial Assets Trend**





# **Capital Assets by Type**

#### **Net Book Value \$168.5 MILLION**



# **Capital Assets Trend**





#### Reserves & Reserve Funds by Type

#### **Total Reserves & Reserve Funds \$22.9 MILLION**



#### Reserves & Reserve Funds Trend





# **Asset Management Plan**



| Description                       | Amount      |
|-----------------------------------|-------------|
| Roads & Bridges                   | 520,404,000 |
| Social Housing                    | 107,000,000 |
| Buildings Equipment & Furnishings | 137,716,000 |
| Vehicles                          | 4,095,000   |
|                                   | 769,215,000 |



# **Asset Management Plan**

#### Expenditure Requirement \$36,402,000



| Description                       | Amount     |
|-----------------------------