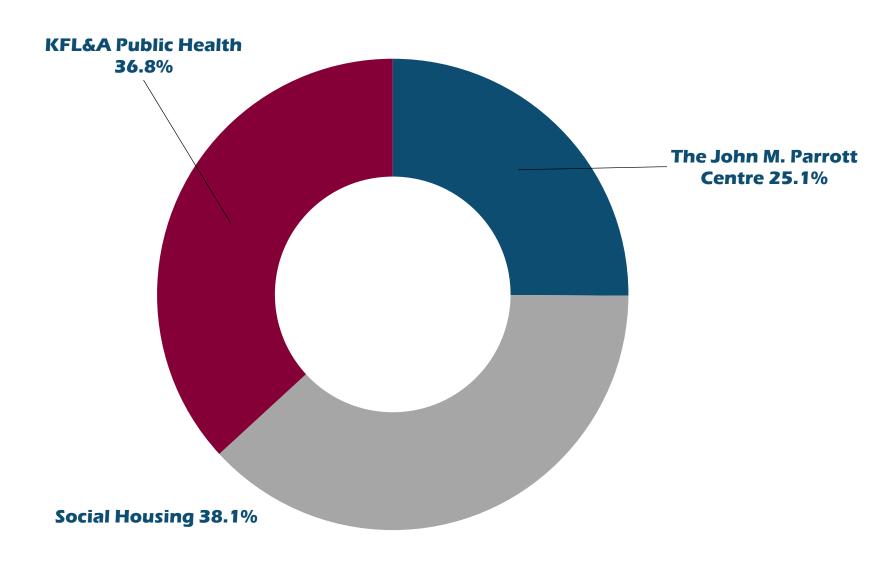

## **Expenses by Service**

Lennox & Addington

#### **Total Expenses \$82.8 MILLION**