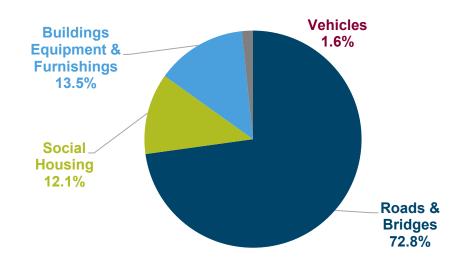

#### Expenditure Requirement \$36,402,000

| Description                       | Amount     |
|-----------------------------------|------------|
| Roads & Bridges                   | 26,502,000 |
| Social Housing                    | 4,400,000  |
| Buildings Equipment & Furnishings | 4,900,000  |
| Vehicles                          | 600,000    |
|                                   | 36,402,000 |