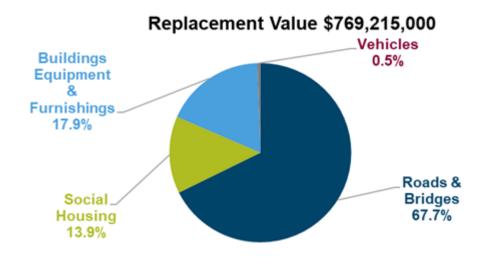

# **Asset Management Plan**

| Description                       | Amount      |
|-----------------------------------|-------------|
| Roads & Bridges                   | 520,404,000 |
| Social Housing                    | 107,000,000 |
| Buildings Equipment & Furnishings | 137,716,000 |
| Vehicles                          | 4,095,000   |
|                                   | 769,215,000 |