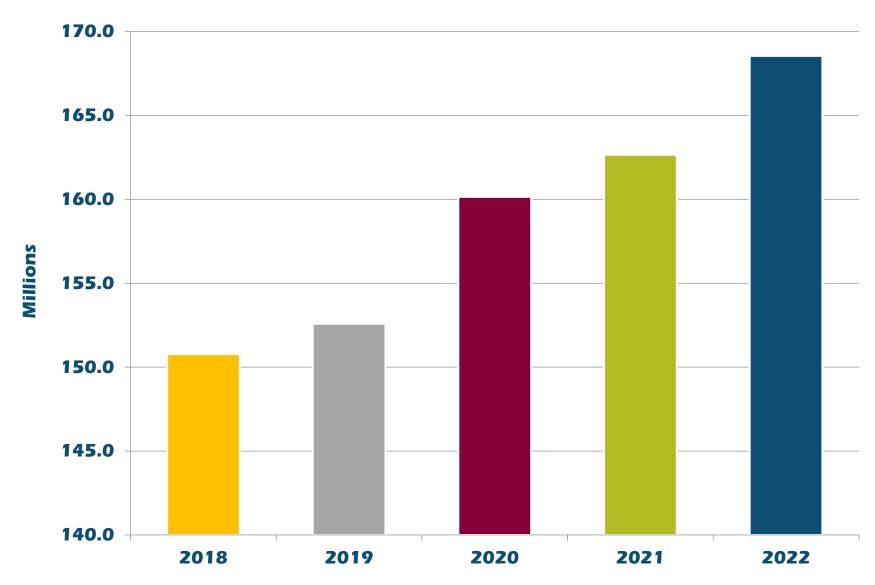

# **Capital Assets by Type**

#### **Net Book Value \$168.5 MILLION**

# **Capital Assets Trend**