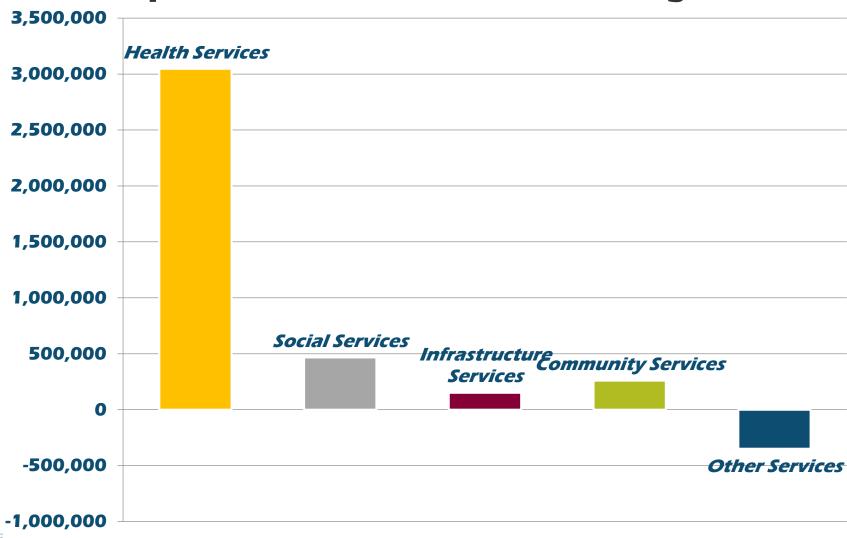

## **Accumulated Surplus by Types**

#### **Total Accumulated Surplus \$193.9 MILLION**