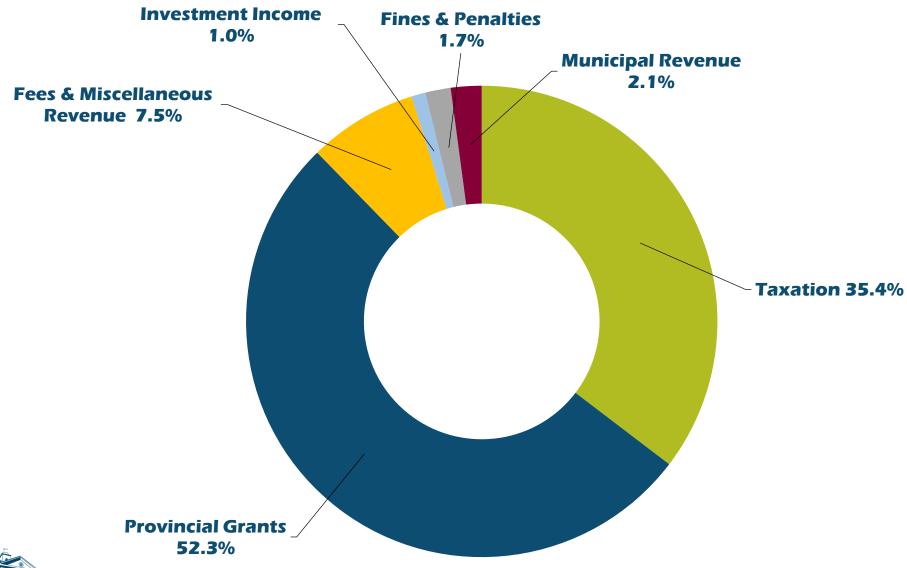

# 2022 Financial Statements and Trends

# **Revenues by Type**

#### **Total Revenues \$93.1 MILLION**





# **Expenses by Type**

Lennox & Addington

#### **Total Expenses \$82.8 MILLION**



## **Expenses by Service**

Lennox & Addington

#### **Total Expenses \$82.8 MILLION**



### **Net Financial Assets Trend**





# **Capital Assets by Type**

#### **Net Book Value \$168.5 MILLION**



# **Capital Assets Trend**





#### Reserves & Reserve Funds by Type

#### **Total Reserves & Reserve Funds \$22.9 MILLION**



#### Reserves & Reserve Funds Trend





# **Asset Management Plan**



| Description                       | Amount      |
|-----------------------------------|-------------|
| Roads & Bridges                   | 520,404,000 |
| Social Housing                    | 107,000,000 |
| Buildings Equipment & Furnishings | 137,716,000 |
| Vehicles                          | 4,095,00