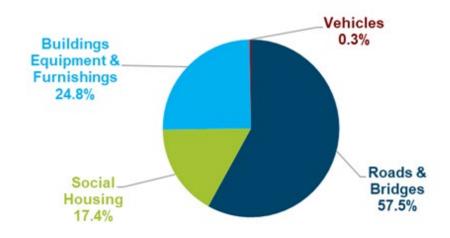

# **Asset Management Plan**

| Description                       | Amount      |
|-----------------------------------|-------------|
| Roads & Bridges                   | 520,404,000 |
| Social Housing                    | 107,000,000 |
| Buildings Equipment & Furnishings | 137,716,000 |
| Vehicles                          | 4,095,000   |
|                                   | 769,215,000 |