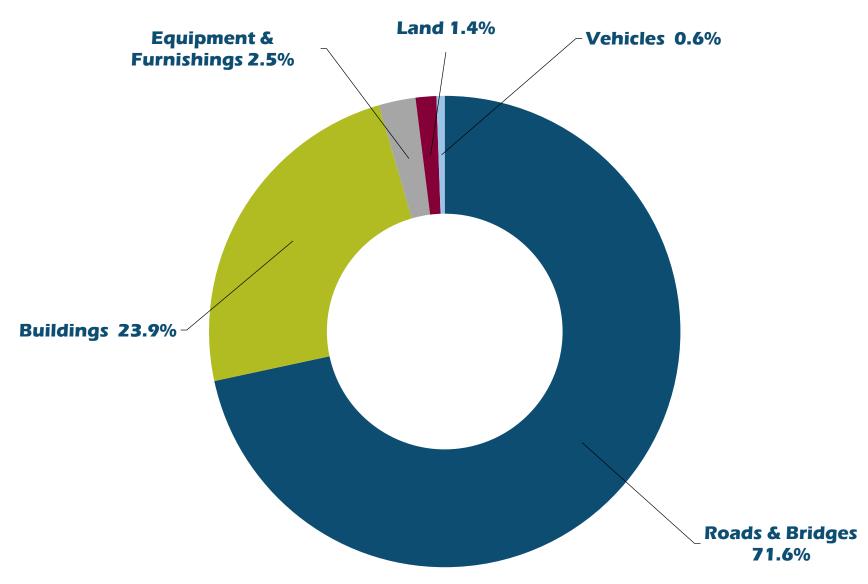

# 2022 Financial Statements and Trends

# **Revenues by Type**

#### **Total Revenues \$93.1 MILLION**





# **Expenses by Type**

Lennox & Addington

#### **Total Expenses \$82.8 MILLION**



## **Expenses by Service**

Lennox & Addington

#### **Total Expenses \$82.8 MILLION**



### **Net Financial Assets Trend**





# **Capital Assets by Type**

#### **Net Book Value \$168.5 MILLION**



# **Capital Assets Trend**





#### Reserves & Reserve Funds by Type

#### **Total Reserves & Reserve Funds \$22.9 MILLION**



#### Reserves & Reserve Funds Trend





# **Asset Management Plan**



| Description                       | Amount      |
|-----------------------------------|-------------|
| Roads & Bridges                   | 520,404,000 |
| Social Housing                    | 107,000,000 |
| Buildings Equipment & Furnishings | 137,716,000 |
| Vehicles                          | 4,095,000   |
|                                   | 769,215,000 |



# **Asset Management Plan**

#### Expenditure Requirement \$36,402,000



| Description                       | Amount     |
|-----------------------------------|------------|
| Roads & Bridges                   | 26,502,000 |
| S