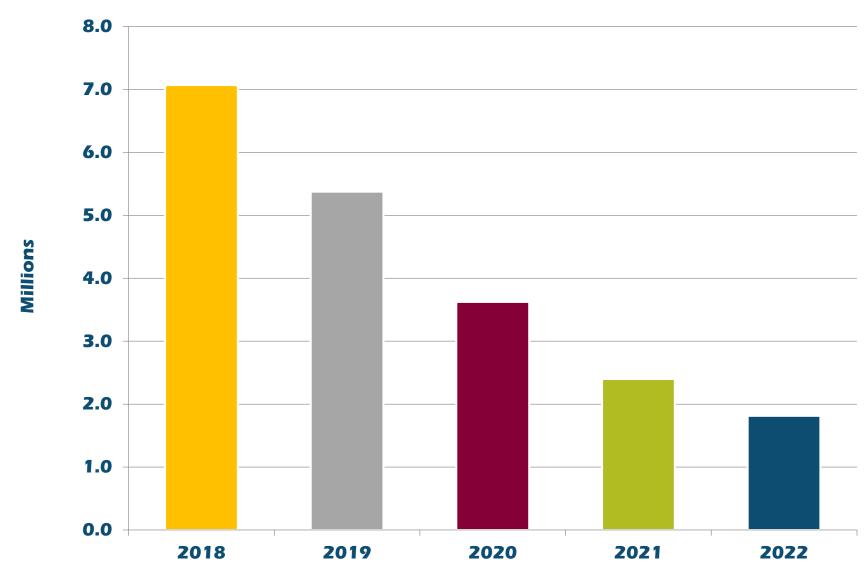

-----------------------|------------|
| Roads & Bridges                   | 26,502,000 |
| Social Housing                    | 4,400,000  |
| Buildings Equipment & Furnishings | 4,900,000  |
| Vehicles                          | 600,000    |
|                                   | 36,402,000 |



# **Asset Management Plan**

#### **Funding Gap \$17,010,200**



| Description                       | Amount     |
|-----------------------------------|------------|
| Roads & Bridges                   | 9,874,400  |
| Social Housing                    | 2,844,400  |
| Buildings Equipment & Furnishings | 4,241,400  |
| Vehicles                          | 50,000     |
|                                   | 17,010,200 |



# **Debt by Type**

#### **Total Debt \$1.8 MILLION**





## **Debt Trend**





#### **Current Year Surplus**

#### 2022 Surplus \$3,577,498 Represents 4.06% of the 2022 Budget of \$88M



## **Accumulated Surplus by Types**

#### **Total Accumulated Surplus \$193.9 MILLION**



# **Accumulated Surplus Trend**