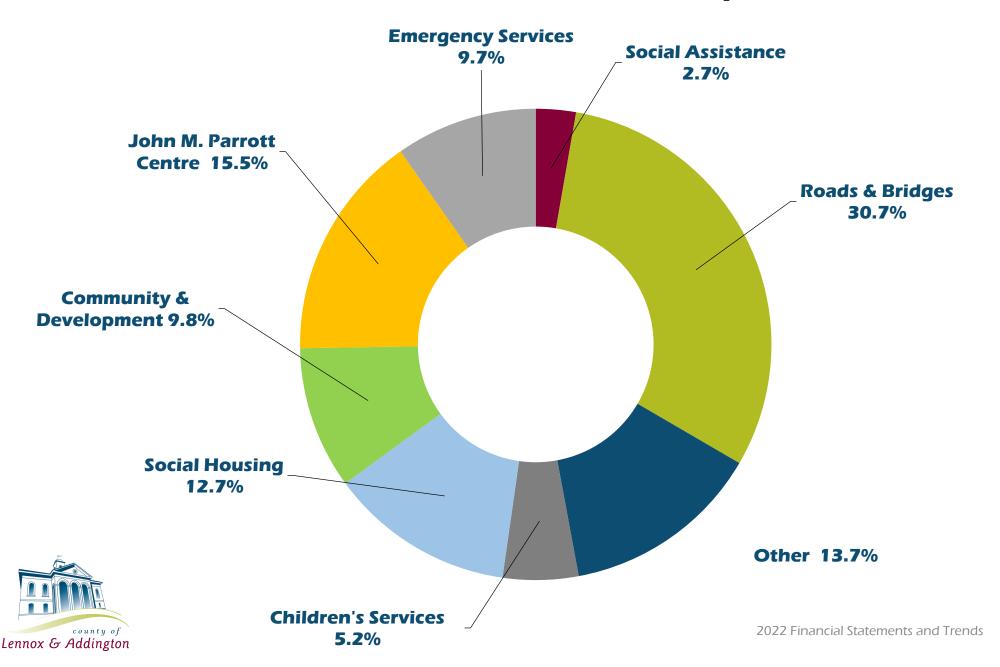

## **Expenses by Service**

Lennox & Addington

#### **Total Expenses \$82.8 MILLION**