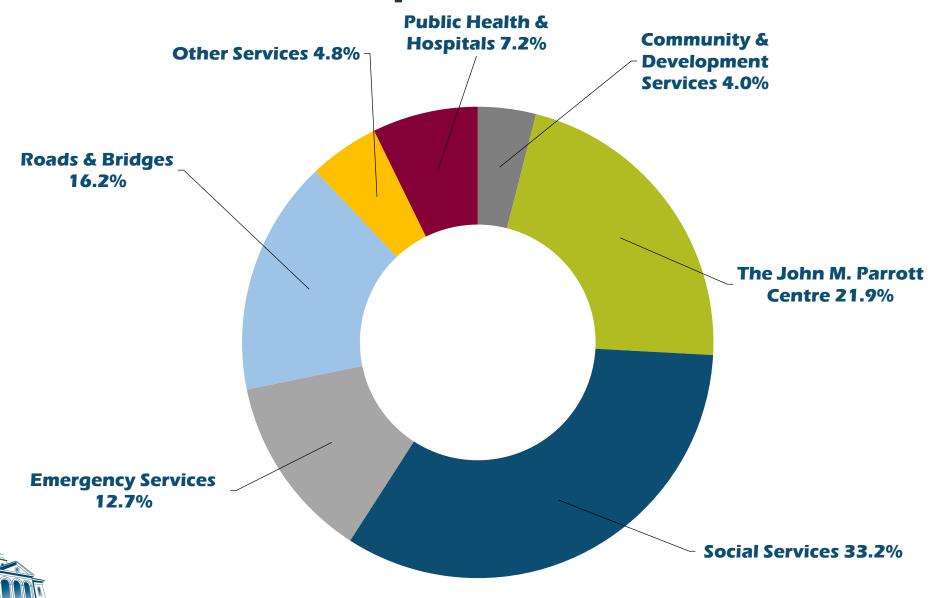

## **Expenses by Service**

Lennox & Addington

#### **Total Expenses \$82.8 MILLION**