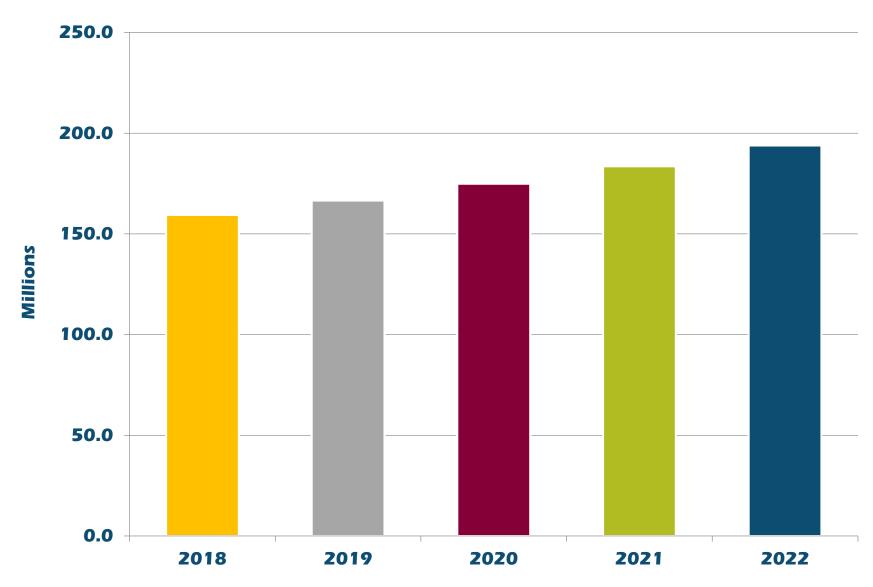

|
|                                   | 36,402,000 |



# **Asset Management Plan**

#### **Funding Gap \$17,010,200**



| Description                       | Amount     |
|-----------------------------------|------------|
| Roads & Bridges                   | 9,874,400  |
| Social Housing                    | 2,844,400  |
| Buildings Equipment & Furnishings | 4,241,400  |
| Vehicles                          | 50,000     |
|                                   | 17,010,200 |



# **Debt by Type**

#### **Total Debt \$1.8 MILLION**





## **Debt Trend**





#### **Current Year Surplus**

#### 2022 Surplus \$3,577,498 Represents 4.06% of the 2022 Budget of \$88M



## **Accumulated Surplus by Types**

#### **Total Accumulated Surplus \$193.9 MILLION**



# **Accumulated Surplus Trend**