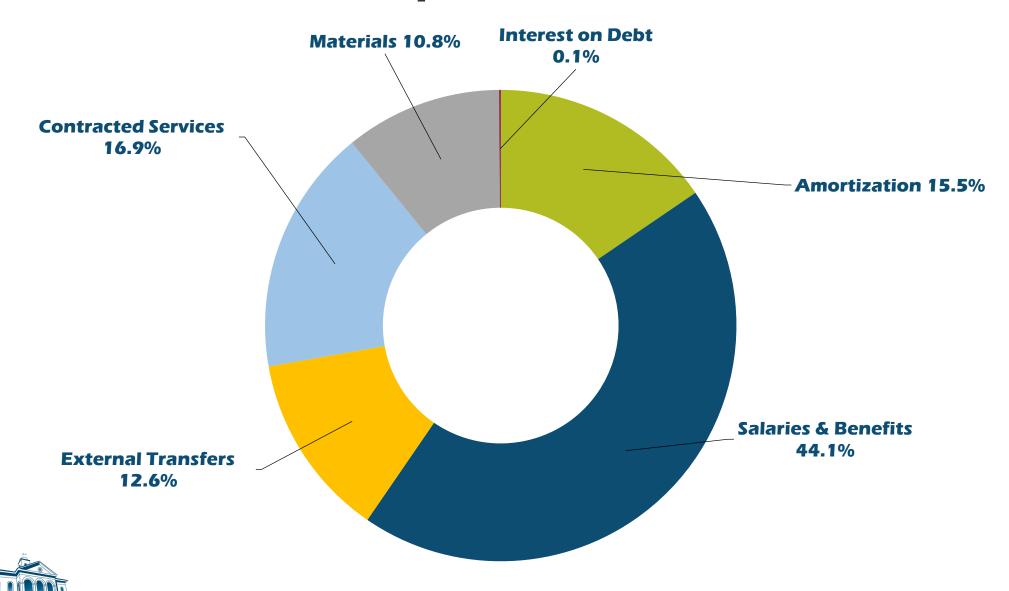

# **Expenses by Type**

Lennox & Addington

#### **Total Expenses \$82.8 MILLION**