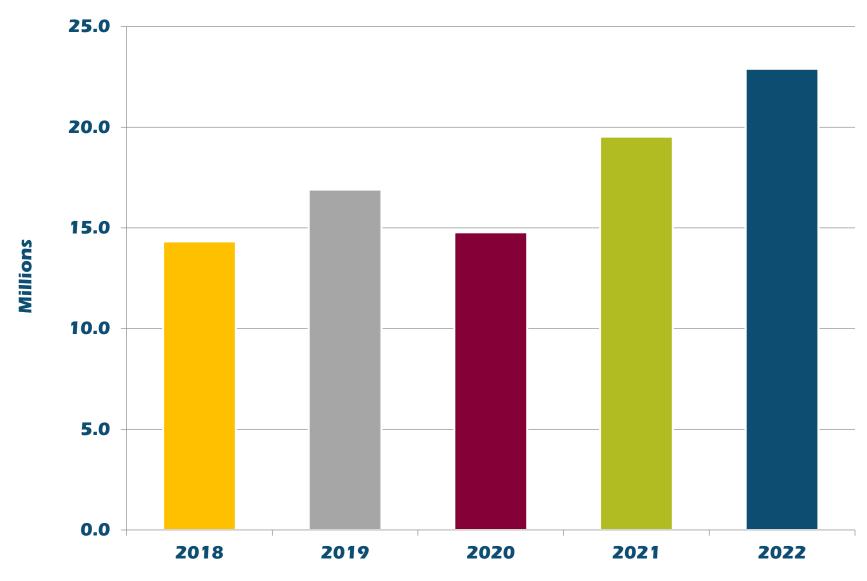

#### Reserves & Reserve Funds by Type

#### **Total Reserves & Reserve Funds \$22.9 MILLION**

#### Reserves & Reserve Funds Trend